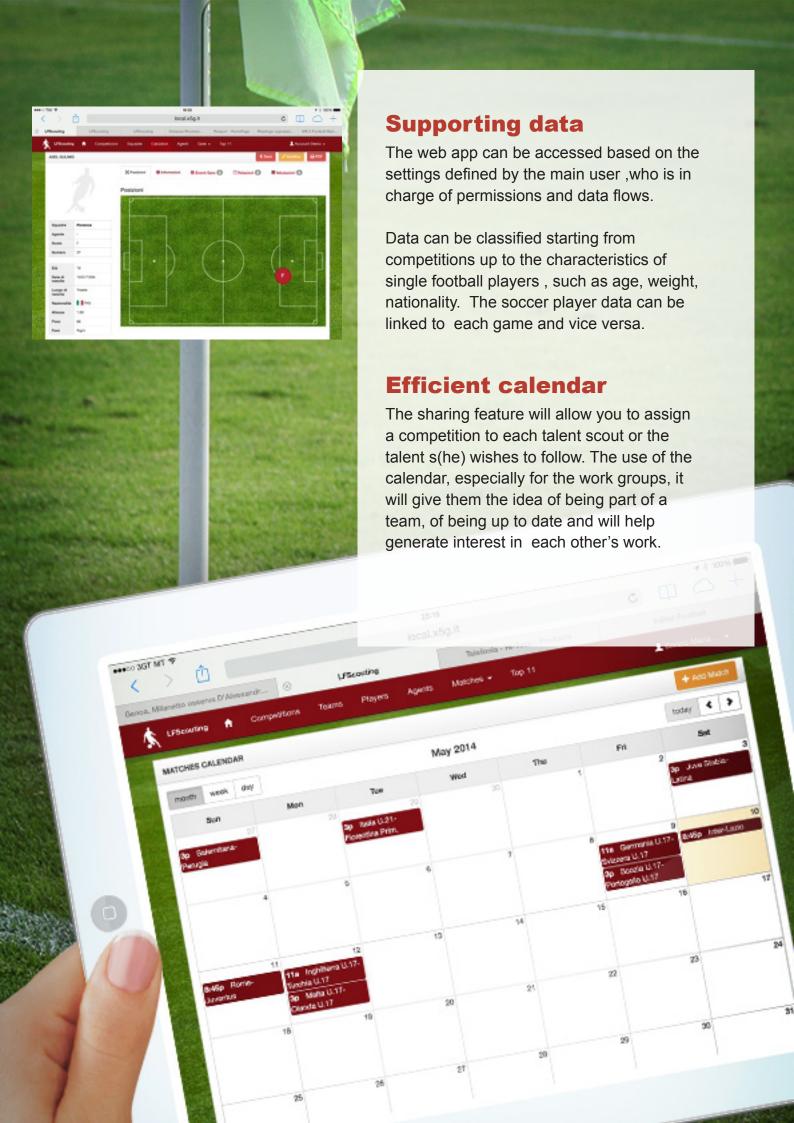

## **Our Strenght**

- Top11 Management
- Offline competition report
- Database integration
- Data exportation
- Staff management
- Content storage
- Calendar sharing
- Job assignment
- Information about football players' agents
- Multilingual

- Updated data
- High level safety
- Easy to use
- Online and offline modes of operation
- Touch Screen interface
- Timer
- Football players'database management
- Easy to upload football players information
- Computer view of football field