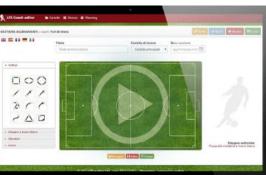

#### THE SOFTWARE

LFS IS A NEW GENERATION SOFTWARE
FOR CLUB, DIRECTORS, SCOUT,
COACH, AGENTS AND ACADEMIES THAT ALLOWS YOU TO
ORGANIZE THE SCOUTING, MATCH ANALYSIS, TRAINING.

A REAL WORKING TOOL THAT ALLOWS YOU TO HAVE AND CREATE A PERSONAL APPROACH, FAILING TO GIVE THE CORRECT GUIDELINES.