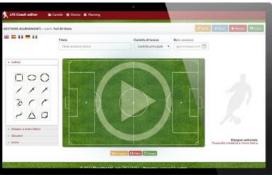

#### THE SOFTWARE

LFS IS A NEW GENERATION SOFTWARE
FOR CLUB, DIRECTORS, SCOUT,
COACH, AGENTS AND ACADEMIES THAT ALLOWS YOU TO
ORGANIZE THE SCOUTING, MATCH ANALYSIS, TRAINING.

A REAL WORKING TOOL THAT ALLOWS YOU TO HAVE AND CREATE A PERSONAL APPROACH, FAILING TO GIVE THE CORRECT GUIDELINES.