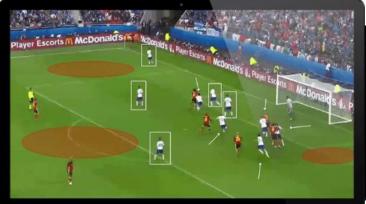

**ALL GAME ANALYSIS** 

#### THE SOFTWARE

LFS IS A NEW GENERATION SOFTWARE
FOR CLUB, DIRECTORS, SCOUT,
COACH, AGENTS AND ACADEMIES THAT ALLOWS YOU TO
ORGANIZE THE SCOUTING, MATCH ANALYSIS, TRAINING.

A REAL WORKING TOOL THAT ALLOWS YOU TO HAVE AND CREATE A PERSONAL APPROACH, FAILING TO GIVE THE CORRECT GUIDELINES.