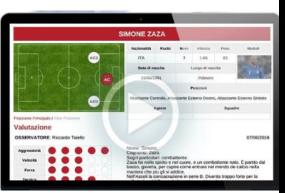

#### THE SOFTWARE

LFS IS A NEW GENERATION SOFTWARE
FOR CLUB, DIRECTORS, SCOUT,
COACH, AGENTS AND ACADEMIES THAT ALLOWS YOU TO
ORGANIZE THE SCOUTING, MATCH ANALYSIS, TRAINING.

A REAL WORKING TOOL THAT ALLOWS YOU TO HAVE AND CREATE A PERSONAL APPROACH, FAILING TO GIVE THE CORRECT GUIDELINES.