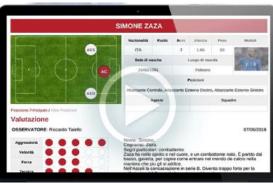

#### THE SOFTWARE

LFS IS A NEW GENERATION SOFTWARE
FOR CLUB, DIRECTORS, SCOUT,
COACH, AGENTS AND ACADEMIES THAT ALLOWS YOU TO
ORGANIZE THE SCOUTING, MATCH ANALYSIS, TRAINING.

A REAL WORKING TOOL THAT ALLOWS YOU TO HAVE AND CREATE A PERSONAL APPROACH, FAILING TO GIVE THE CORRECT GUIDELINES.