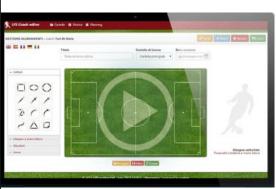

#### THE SOFTWARE

LFS IS A NEW GENERATION SOFTWARE
FOR CLUB, DIRECTORS, SCOUT,
COACH, AGENTS AND ACADEMIES THAT ALLOWS YOU TO
ORGANIZE THE SCOUTING, MATCH ANALYSIS, TRAINING.

A REAL WORKING TOOL THAT ALLOWS YOU TO HAVE AND CREATE A PERSONAL APPROACH, FAILING TO GIVE THE CORRECT GUIDELINES.