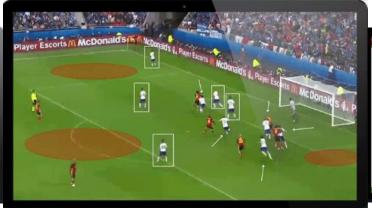

**ALL GAME ANALYSIS** 

#### THE SOFTWARE

LFS IS A NEW GENERATION SOFTWARE
FOR CLUB, DIRECTORS, SCOUT,
COACH, AGENTS AND ACADEMIES THAT ALLOWS YOU TO
ORGANIZE THE SCOUTING, MATCH ANALYSIS, TRAINING.

A REAL WORKING TOOL THAT ALLOWS YOU TO HAVE AND CREATE A PERSONAL APPROACH, FAILING TO GIVE THE CORRECT GUIDELINES.