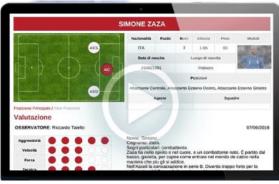

#### THE SOFTWARE

LFS IS A NEW GENERATION SOFTWARE
FOR CLUB, DIRECTORS, SCOUT,
COACH, AGENTS AND ACADEMIES THAT ALLOWS YOU TO
ORGANIZE THE SCOUTING, MATCH ANALYSIS, TRAINING.

A REAL WORKING TOOL THAT ALLOWS YOU TO HAVE AND CREATE A PERSONAL APPROACH, FAILING TO GIVE THE CORRECT GUIDELINES.