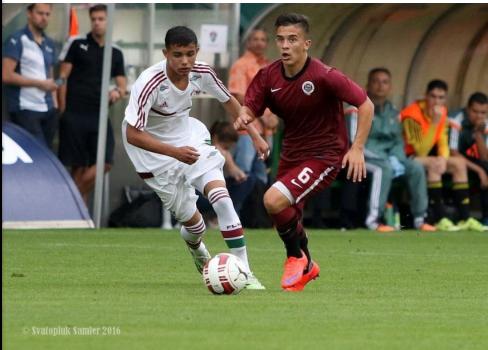

#### 7th EDITION GENERALI CEE CUP

U-19 International Football
Tournament

Prague, Czech – Republic 20<sup>th</sup> – 26<sup>th</sup> July 2017

GENERALI CEE CUP IS AN YEARLY
RETURNING INTERNATIONAL
FOOTBALL TOURNAMENT, HELD IN
PRAGUE, FOR 19 TEAMS COMING
FROM CENTRAL AND EASTHERN
EUROPE

# PROGRAMME:

7 PAYS

12 TEAMS

4 GROUPS

SEMIFINALS - FINAL

RESPECT
FAIR PLAY
COMPETITIVENESS